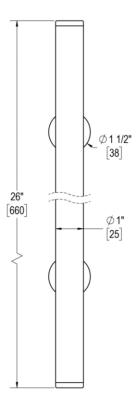

## 18" C/C SINGLE-SIDED PULL WITH 1" DIAMETER

Product Code: L.46.213-18

### **TEMPLATE & INSTALLATION NOTES**

Item requires glass fabrication according to template above and should only be used with tempered safety glass.

| Glass Thickness | 1/4" [6 mm] to 1/2" [12 mm] |
|-----------------|-----------------------------|
| Hole Diameter   | 1/2" [12 mm]                |