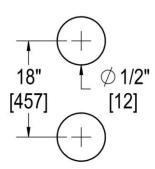

### **TEMPLATE & INSTALLATION NOTES**

Item requires glass fabrication according to template above and should only be used with tempered safety glass.

| Glass Thickness | 1/4" [6 mm] to 1/2" [12 mm] |
|-----------------|-----------------------------|
| Hole Diameter   | 1/2" [12 mm]                |