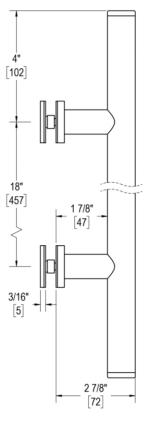

## 18" C/C SINGLE-SIDED PULL WITH 1" DIAMETER

Product Code: L.46.213-18

#### **FUNCTION DETAILS & PRODUCT NOTES**

- Product design coordinates with other shower & bathroom hardware in the Counterpoint suite.
- Decorative rosettes provide additional design detail and cover any glass defects around the holes.
- Backplates for single-sided pulls are designed to allow clearance for bypass doors.